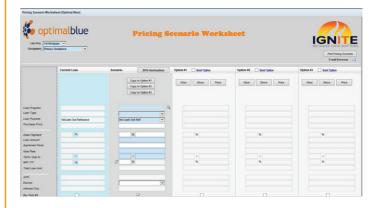

The custom form takes current loan data points and allows the user to use as a scratchpad to run direct pricing queries for up to three different loan program or pricing scenarios with live Optimal Blue Pricing and Product eligibility results.

Query options allow multiple variations of the same base loan product or can provide up to three completely different loan structures e.g. 5% 10% and 20% down payment. Query results will provide live Optimal Blue results including loan program details, product eligibility, ineligibility, P&I, lock terms and related pricing.

## HIGHLIGHTS INCLUDE:

- Custom Encompass Screen with 30 data points pulled directly from loan file
- Ability to run up to 3 different scenarios with live Optimal Blue Pricing
- Single Sign on capability with Optimal Blue via custom form
- Direct Optimal Blue user interface within Encompass to ease user adoption
- Ability to select client requested option to apply back into loan file
- Branded custom input form for client representation
- Ineligible product presentation with results